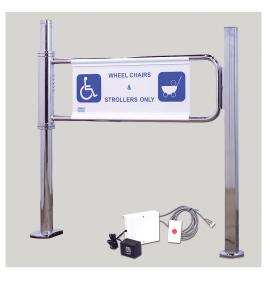

# Specifications for the 2000 series – Magnetic Lock Gate

# MAGNETIC LOCK GATE

# **SCOPE OF OPERATION**

- Magnetic operating swing gates are a popular alternate to turnstiles, to how customers enter and exit your premises.
- Used mostly for Handicap accessibility, the Magnetic lock gate has become utilized in emergency stairway closure applications as well.
- These self closing units come standard with 600lb magnetic lock located in separate post for creating the strongest security barrier

# MATERIALS

All materials meet the ASTM standards as set forth by the materials industry.

- The gate post is constructed out of 14 gauge DOM tube.
- Complete with 600lbs magnetic lock with mounting post.
- Arm closing: controlled by shock absorber, for soft opening and closing
- Standard gate arm lengths for ADA compliance
- Complete with white ABS sign and channels.
- Anchor bolts are hidden by a cover which snaps over the floor mounting flange.

#### **FEATURES**

- Allows for left hand or right hand operation. The direction is set during fabrication.
- One way passage only
- Available electric locking or un-locking, this is set during fabrication.
- Adjustable hydraulic speed control
- 24 volt operation system
- Adjustable time out delay
- Activation is achieved by supplying a dry contact input or 12 volt pulse either through a push button, access controlled software or photo eye sensor.