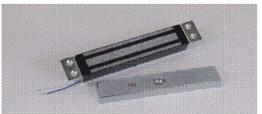

# MATERIALS

All materials meet the ASTM standards as set forth by the materials industry.

- The gate post is constructed out of 14 gauge DOM tube.
- Complete with 600lbs magnetic lock with mounting post.
- Arm closing: controlled by shock absorber, for soft opening and closing
- Standard gate arm lengths for ADA compliance
- Complete with white ABS sign and channels.
- Anchor bolts are hidden by a cover which snaps over the floor mounting flange.