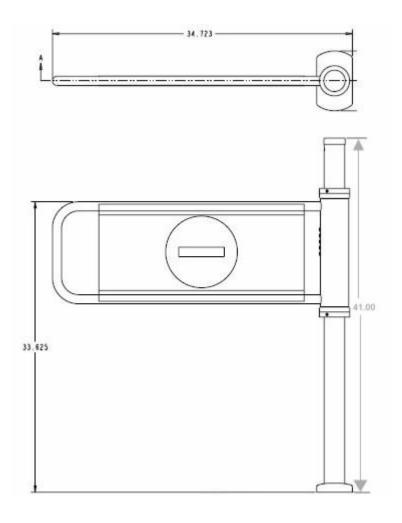

is set during fabrication.
- One way passage only.
- Available electric locking or unlocking, this is set during fabrication.
- Adjustable hydraulic speed control.
- 24 volt operation system.
- Adjustable time out delay.
- In the electric version, activation is achieved by supplying a dry contact input or 12 volt pulse, either through a push button, access control software or photo eye sensor.

## **OPTIONS** (Electric Version Only)

- Push Button override
- Photo eye sensor
- Computer interface
- Universal or custom signage available.

Turnstile Security Systems Inc, 40 Erin Park Drive, Erin Ontario Ph: 519 833-9494 Toll free: 1 888 371-2222 Fax: 519 833-9495 Toll Free Fax: (888) 371-7922 Email: sales@turnstilesecurity.com

Website: www.turnstilesecurity.com



### **ELEVATION DIAGRAM**



Website: www.turnstilesecurity.com



### **FLOOR PLAN**