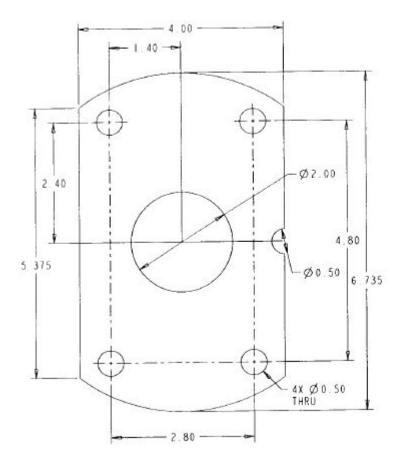

le electric locking or unlocking, this is set during fabrication.
- Adjustable hydraulic speed control.
- 24 volt operation system.
- Adjustable time out delay.
- In the electric version, activation is achieved by supplying a dry contact input or 12 volt pulse, either through a push button, access control software or photo eye sensor.

## **OPTIONS** (Electric Version Only)

- Push Button override
- Photo eye sensor
- Computer interface
- Universal or custom signage available.

Turnstile Security Systems Inc, 40 Erin Park Drive, Erin Ontario Ph: 519 833-9494 Toll free: 1 888 371-2222 Fax: 519 833-9495 Toll Free Fax: (888) 371-7922 Email: sales@turnstilesecurity.com

Website: www.turnstilesecurity.com



### **ELEVATION DIAGRAM**



Website: www.turnstilesecurity.com



### **FLOOR PLAN**