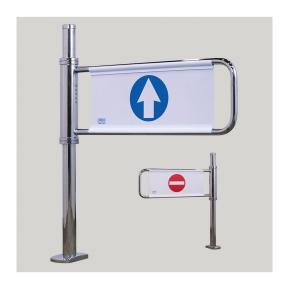

#### **SWING GATE**

#### SCOPE OF OPERATION

Mechanical and electric locking swing gates are a popular alternate to turnstiles, to control how customers enter and exit your premises. The added security of new electric locking and unlocking gates has opened up new applications. Mechanical and electric locking gates come standard with an emergency break away feature that allows them to meet any building and fire code regulations.

### **OPERATION**

- Allows for Left hand or Right hand operation. The direction is set during fabrication.
- Panic breakaway provides an exit path in case of emergency.
- Panic breakaway in exit or entry operation. The direction is set during fabrication.
- One way passage only.
- Available electric locking or unlocking, this is set during fabrication.
- Adjustable hydraulic speed control.
- 24 volt operation system.
- Adjustable time out delay.
- In the electric version, activation is achieved by supplying a dry contact input or 12 volt pulse, either through a push button, access control software or photo eye sensor.