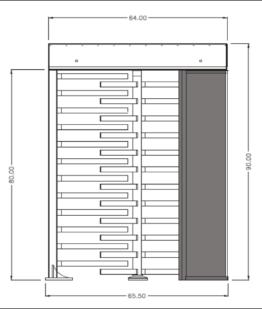

#### TECHNICAL SPECIFICATION

| Power Supply      | 110VAC 50-60Hz stepped down to24v |
|-------------------|-----------------------------------|
| Power Consumption | 60w                               |
| Temp              | -40c to +50c (-40F to +122F)      |
| IP Rating         | 65                                |
| Weight            | ????                              |