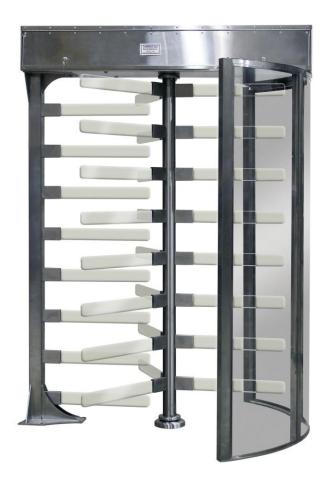

With the 3000-CA you have a turnstile that will effectively protect areas that demand full security. The transparent arms and clear side panels achieve an open and inviting entry point that will complement any location. Our product's attention to detail and modern design will pleasantly welcome your visitors and employees while maintaining a high level of security.

# PRODUCT FEATURES

- Crystal clear side panels that create a stylish clear profile
- Lockable hinged door channel cover allows for easy service, improved accessibility and increased installation options
- Mechanically attached rotor and king post acrylic arms will reduce maintenance cost and provide increased strength
- Hydraulic speed control with smooth self centering column increases user safety and requires minimal maintenance
- · Suspended rotor assembly eliminates base unit wear and tear
- Fail secure/fail safe configuration is easily changeable