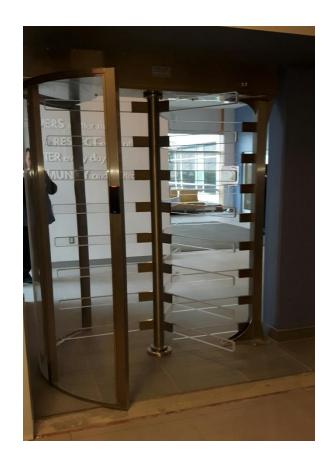

With the 3000-CA you have a turnstile that will effectively protect areas that demand full security. The transparent arms and clear side panels achieve an open and inviting entry point that will complement any location. Our product's attention to detail and modern design will pleasantly welcome your visitors and employees while maintaining a high level of security.