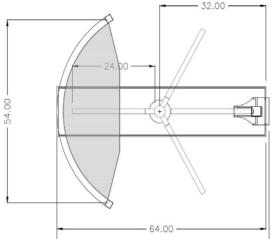

#### TECHNICAL SPECIFICATION

| Power Supply      | 110VAC 50-60Hz stepped down to24v |
|-------------------|-----------------------------------|
| Power Consumption | 60w                               |
| Temp              | -40c to +50c (-40F to +122F)      |
| IP Rating         | 65                                |
| Weight            | ????                              |