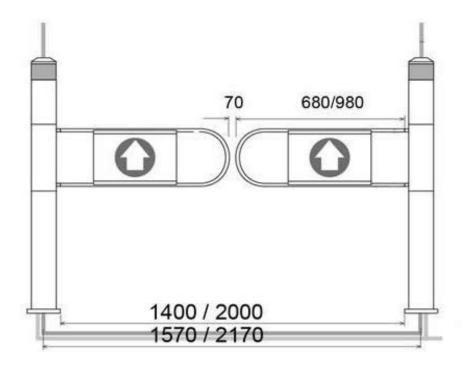

anual key switch operation enables deactivation of the gate if required.
- Adjustable gate opening time to suit individual requirements.
- Adjustable opening and closing speed.
- Adjustable volume for audible signal.
- Direction change easily done in the field.
- Power input connection at the bottom or top of gate.

### **OPTIONS**

- Push button control.
- Custom signage.
- Can be linked to fire alarm system.
- Computer interface for card access.
- Wireless remote control.

Turnstile Security Systems Inc, 40 Erin Park Drive, Erin Ontario Ph: 519 833-9494 Toll free: 1 888 371-2222 Fax: 519 833-9495 Toll Free Fax: (888) 371-7922 Email: sales@turnstilesecurity.com

Website: www.turnstilesecurity.com



## ELEVATION DIAGRAM – SINGLE GATE LAYOUT





## ELEVATION DIAGRAM – DOUBLE GATE LAYOUT



Website: www.turnstilesecurity.com