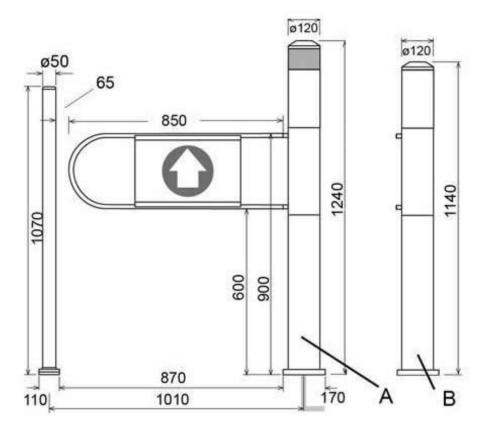

c breakaway arm.
- Standard universal sign.
- Manual key switch operation enables deactivation of the gate if required.
- Adjustable gate opening time to suit individual requirements.
- Adjustable opening and closing speed.
- Adjustable volume for audible signal.
- Direction change easily done in the field.
- Power input connection at the bottom or top of gate.

### **OPTIONS**

- Push button control.
- Custom signage.
- Can be linked to fire alarm system.
- Computer interface for card access.
- Wireless remote control.

Turnstile Security Systems Inc, 40 Erin Park Drive, Erin Ontario Ph: 519 833-9494 Toll free: 1 888 371-2222 Fax: 519 833-9495 Toll Free Fax: (888) 371-7922 Email: sales@turnstilesecurity.com

Website: www.turnstilesecurity.com



## ELEVATION DIAGRAM – SINGLE GATE LAYOUT





## ELEVATION DIAGRAM – DOUBLE GATE LAYOUT



Website: www.turnstilesecurity.com